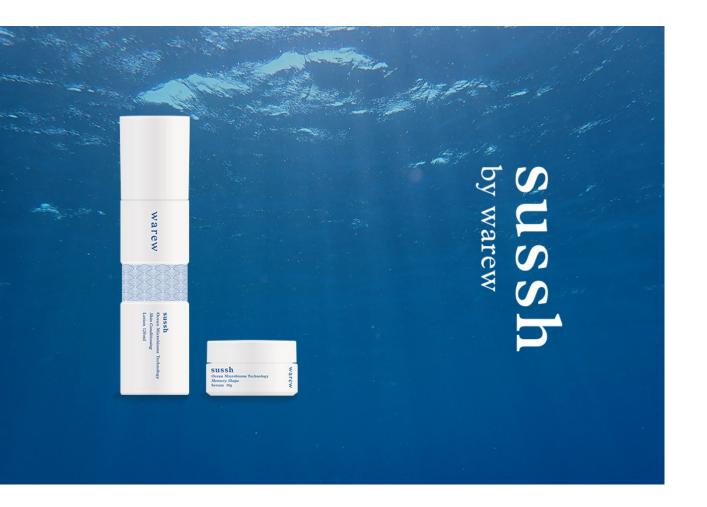

Sussh

# warew introduces the new line sussh by warew

## A biotechnological skincare line based on ocean derived active ingredients

sussh by warew is a scientifically advanced biotech skincare line based on thalassotherapeutic active ingredients. Thanks to patented biotechnology, precious marine yeasts and microorganisms extracted from the ocean depths are concentrated in exclusive formulas to exploit their surprising benefits for the skin.

# sussh Skincare Items

sussh by warew presents the first two innovative products of this line, sussh Skin Conditioning Lotion and sussh Memory Shape Serum.

The high concentration of active ingredients makes each product a single cosmetic speciality to be included in the daily skincare ritual between cleansing and cream. The two products can be combined when the skin requires an intensive treatment.