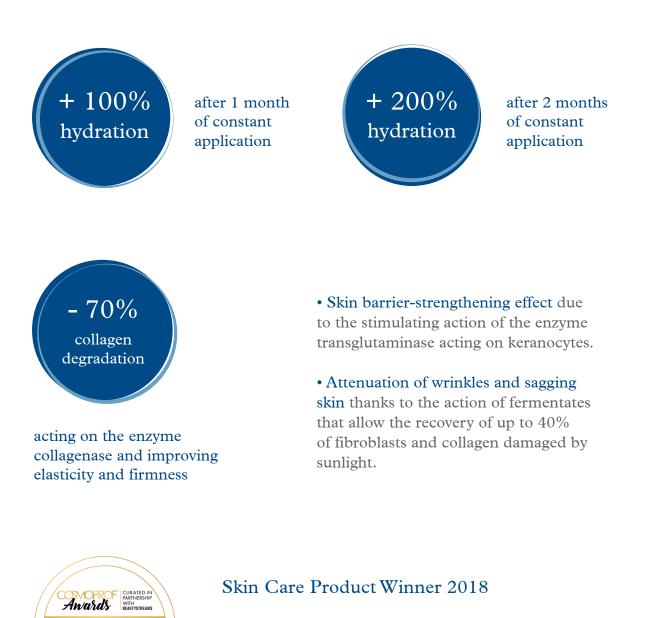

The skin's barrier function regains strength, the skin's moisture level increases, collagen degradation slows down and UV-damaged collagen regenerates. The skin appears visibly more hydrated, firm and smooth.

# The Results

**WINNER 2018** 

SKIN CARE PRODUCT

COSMOPROF

In vitro experiments and clinical studies demonstrate the beneficial effects on the skin:

In the 2018 edition of Cosmoprof Awards, sussh Memory Shape Serum was awarded Winner in the Skin Care Product category.