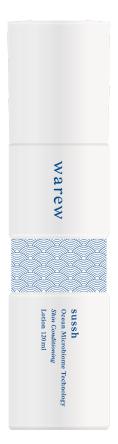

# sussh Skin Conditioning Lotion 120 ml | 165 €

An essence with more than 75% of active oceanic fermentates. This Lotion regenerates, soothes and balances the skin while preserving its natural barrier function.

The fresh, light texture and the delicate aquatic fragrance give an immediate feeling of relief. The skin is deeply moisturised, plumped and toned.

If necessary, it can be applied as an intensive pack, using a tissue mask or a few cotton pads to soak before leaving on the face for a few minutes.